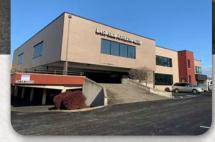

#### LOCATION

9100 SE Sunnyside Rd, Clackamas OR 97015 At the signalized intersection of SE Sunnyside Rd & SE 93rd Ave

#### AVAILABLE SPACE

42,970 SF land with 20,000 SF two-story building

**PURCHASE PRICE** \$5,100,000

#### HIGHLIGHTS

- Includes 100 parking spaces with 28 of those spaces under cover
- Site has access off Sunnyside Rd to the north, and from driveway to the south
- Free-standing electric motion sign facing Sunnyside Rd