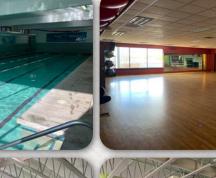

# < FOR SALE > EAST SIDE ATHLETIC CLUB

M

#### AVAILABLE SPACE

42,970 SF land with 20,000 SF two-story building

**PURCHASE PRICE** \$5,100,000