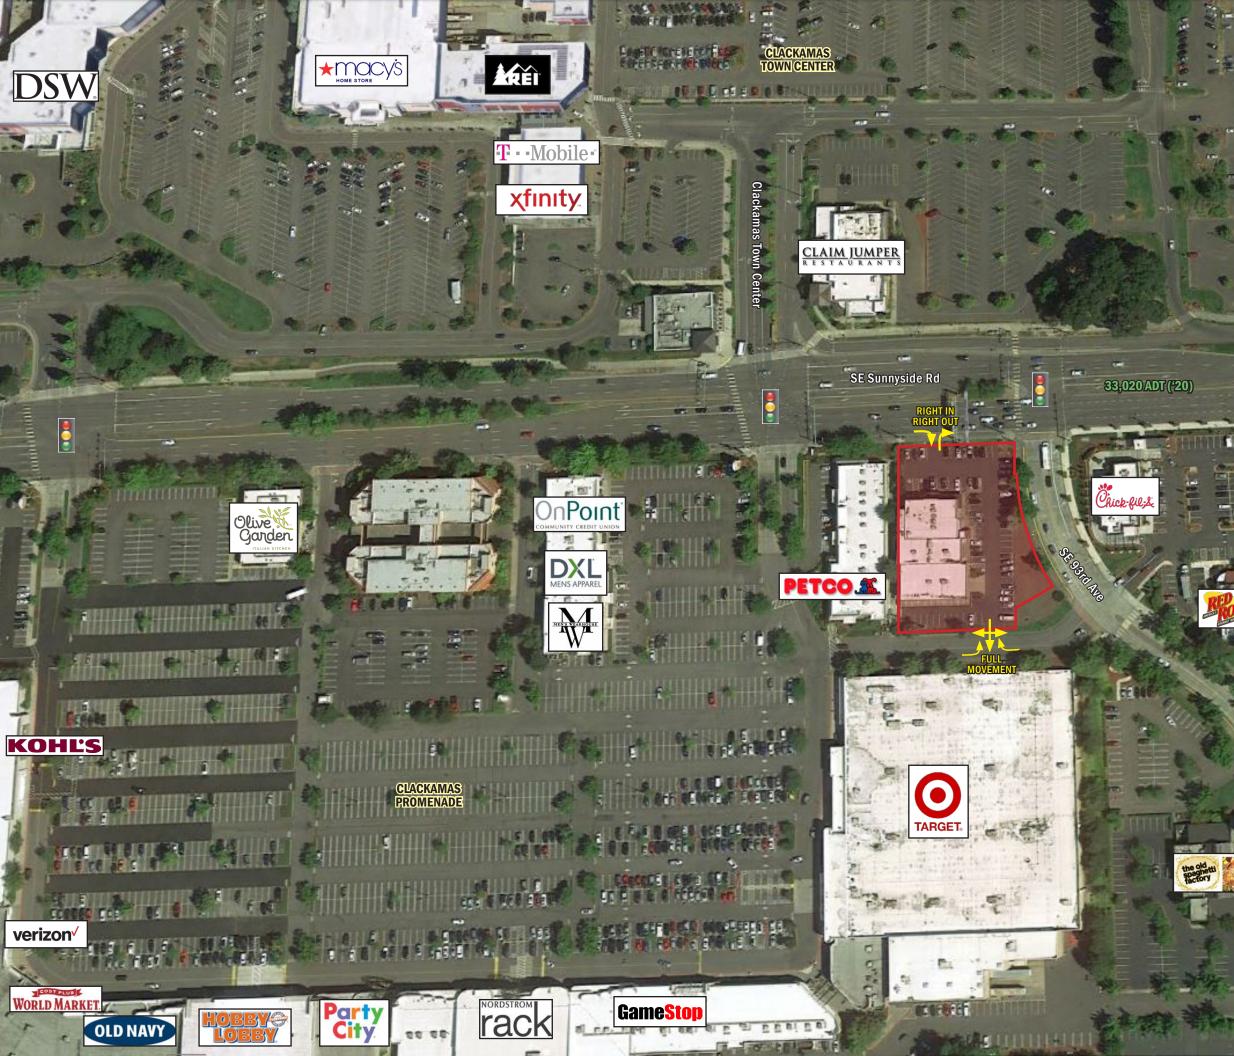

#### ACROSS FROM CLACKAMAS TOWN CENTER AND WEST OF CHICK-FIL-A

#### LOCATION

9100 SE Sunnyside Rd, Clackamas OR 97015 At the signalized intersection of SE Sunnyside Rd & SE 93rd Ave

## EAST SIDE ATHLETIC CLUB

205

AUS PEALADT (P20)

205

**FUTURE HOTEL** 

が