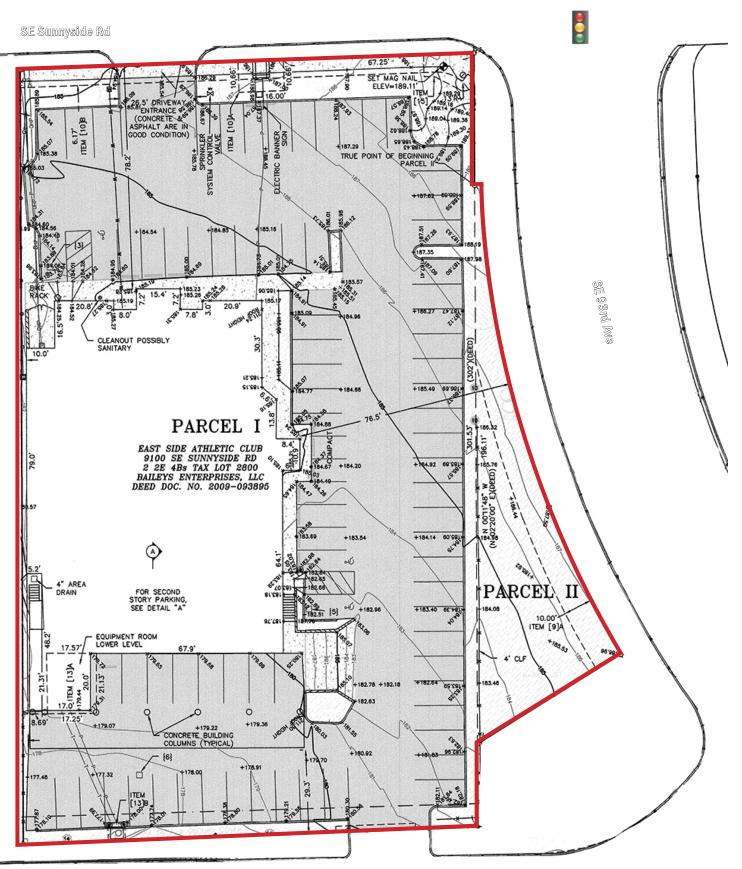

ON

9100 SE Sunnyside Rd, Clackamas OR 97015 At the signalized intersection of SE Sunnyside Rd & SE 93rd Ave

#### AVAILABLE SPACE

42,970 SF land with 20,000 SF two-story building

**PURCHASE PRICE** \$5,100,000

#### HIGHLIGHTS

- Includes 100 parking spaces with 28 of those spaces under cover
- Site has access off Sunnyside Rd to the north, and from driveway to the south
- Free-standing electric motion sign facing Sunnyside Rd

#### TRAFFIC COUNTS

SE Sunnyside Road - 33,020 ADT ('20) I-205 - 118,954 ADT ('20)

Sources: Clackamas County, Oregon; Costar; Sites USA



Alex MacLean 503.709.3563 | alex@cra-nw.com 503.274.0211 www.cra-nw.com



## EAST SIDE ATHLETIC CLUB

205

AUS PEALADT (P20)

205

**FUTURE HOTEL** 







が

#### SITE PLAN

### **EAST SIDE ATHLETIC CLUB**

CLACKAMAS, OR



The information herein has been obtained from sources we deem reliable. We do not, however, guarantee its accuracy. All information should be verified prior to purchase/leasing. View the Real Estate Agency Pamphlet by visiting our website, <u>www.cra-nw.com/home/agency-disclosure.html</u>. CRA PRINTS WITH 30% POST-CONSUMER, RECYCLED-CONTENT MATERIAL.