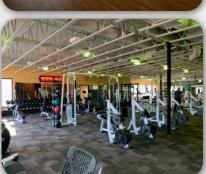

# < FOR SALE > EAST SIDE ATHLETIC CLUB

M

#### AVAILABLE SPACE

42,970 SF land with 20,000 SF two-story building

**PURCHASE PRICE** \$5,100,000